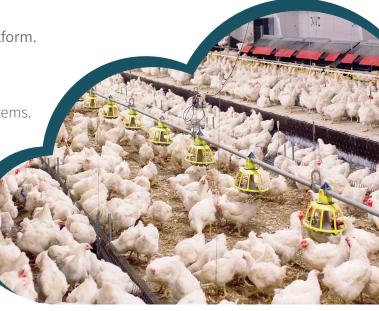

# All-in-One System:

Integrates weight monitoring, climate control, and operation management into a single, user-friendly platform.

• Regular poultry weight tracking.

• Climate condition monitoring for optimal growth.

• Centralized control of feeding, cooling, and heating systems.

• Al-driven analytics for optimization and trend analysis.