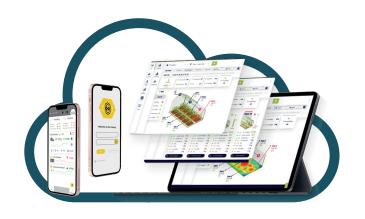

# **Management Software:**

- Holistic overview and control of coop operations.
- Al-powered insights for continuous improvement.
- nventory and employee management systems.
- Real-time notifications for prompt issue resolution.