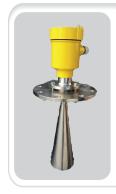

#### Feed Silo Radar:

Ensures precise management of feed levels, reducing waste and optimizing feeding.