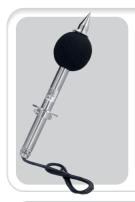

## **Decibel Microphone:**

Detects coop activity levels, providing insights into the health and well-being of birds through analysis of sound patterns.