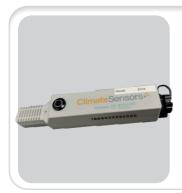

#### **Climate Sensors:**

Measure Ammonia, temperature, humidity, CO2 levels, lighting, and air pressure for environmental optimization.