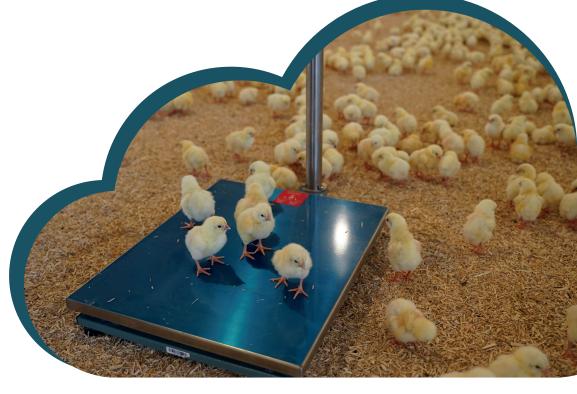

# **Weight Platforms:**

Distributed throughout the coop for real-time growth tracking.